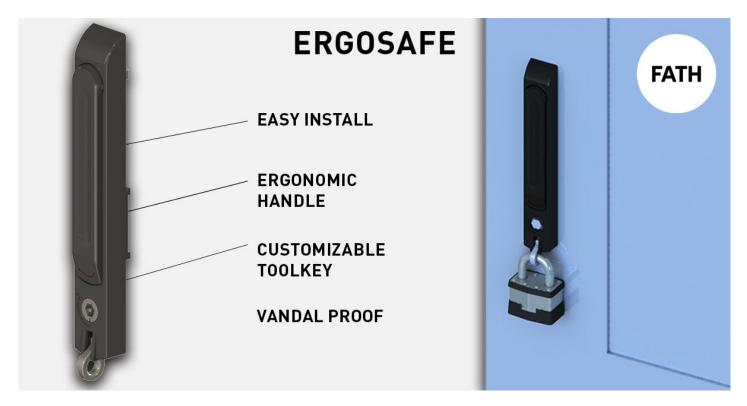

## **ERGOSAFE:** Redefining Enclosure Security

The telecom industry has long battled theft, with copper wires and batteries often targeted in smash and grab attacks. One of our customers brought this challenge to us, and after months of design and testing, the ERGOSAFE was born. It is a revolutionary swing handle that sets a new standard for enclosure protection.

Unlike anything else on the market, the ERGOSAFE features outside the sealed area compression, offering unmatched security while maintaining quick installation and user-friendly operation. Its advanced padlock mechanism ensures that even if tampered with, the enclosure stays closed and can only be reopened with proper tools. This saves both time and costly repairs.