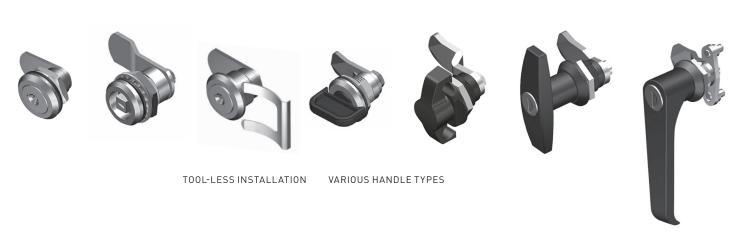

### **QUARTER TURN LOCKS**

MULTIPLE DRIVE TYPES

### **HANDLES**

POLYAMIDE - ALUMINUM - STEEL - STAINLESS STEEL

TOOL-LESS INSTALLATION