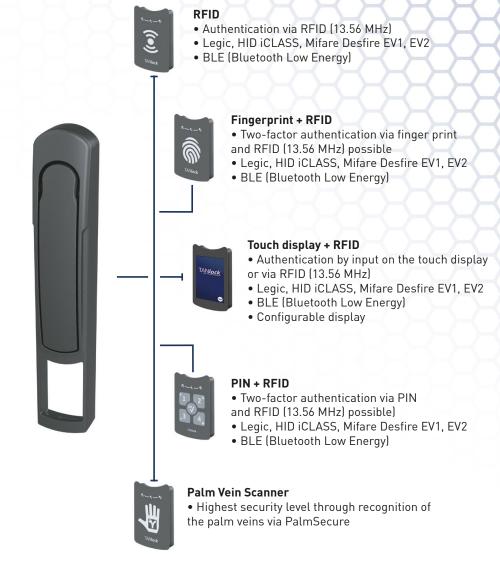

### **TANlock**

Physical access control is vital for datacenter security, safeguarding data from unauthorized access, sabotage, and environmental threats like fire or dust. Sensors mitigate environmental risks, but insider threats or intruders demand robust access management. Datacenters use layered security (cameras, badge readers, guards), yet server cabinets remain vulnerable to unauthorized employee access, risking data theft or manipulation. dvanced access control with real-time monitoring ensures GDPR compliance and data protection.

TANlock 3, the modular electromechanical locking system, secures server racks with interchangeable authentication modules (PIN, RFID, fingerprint, hand vein) supporting two-factor authentication. It integrates with LDAP, MS ActiveDirectory, Syslog, SNMP, and APIs for real-time access monitoring and logging, ensuring GDPR compliance. With IP65 protection against dust and water. TANlock 3 suits indoor and outdoor racks, preventing unauthorized access and reducing risks of sabotage or breaches. offering a scalable, future-proof security solution.