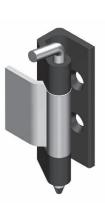

### **SURFACE MOUNT HINGES**

POLYAMIDE - ALUMINUM - STEEL - STAINLESS STEEL - ZINC DIE CAST - SHEET METAL

### **SEMI-CONCEALED HINGES**

STAINLESS STEEL - ZINK DIE CAST

SCREW MOUNTING - STUD MOUNTING - TOOL-LESS MOUNTING

### **CONCEALED HINGES**

STEEL - STAINLESS STEEL - ZINC DIE CAST - SHEET METAL

SCREW MOUNTING - STUD MOUNTING - WELD-ON