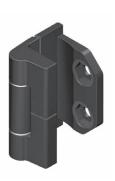

### **SEMI-CONCEALED HINGES**

STAINLESS STEEL - ZINK DIE CAST

SCREW MOUNTING - STUD MOUNTING - TOOL-LESS MOUNTING