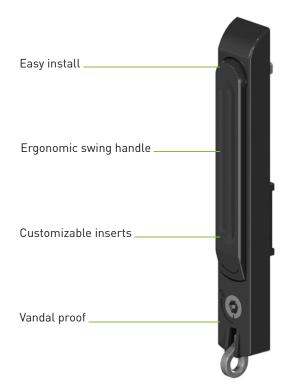

### **SUCCESS STORY 2: ERGOSAFE**

### **ERGOSAFE: Redefining Enclosure Security**

The telecom industry has long battled theft, with copper wires and batteries often targeted in smash and grab attacks. One of our customers brought this challenge to us, and after months of design and testing, the ERGOSAFE was born. It is a revolutionary swing handle that sets a new standard for enclosure protection.

Unlike anything else on the market, the ER-GOSAFE features outside the sealed area compression, offering unmatched security while maintaining quick installation and user-friendly operation. Its advanced padlock mechanism ensures that even if tampered with, the enclosure stays closed and can only be reopened with proper tools. This saves both time and costly repairs.

Today, ERGOSAFE is trusted across the United States in critical infrastructure applications, including telecom sites, energy facilities, and land-based equipment enclosures. It is another example of how FATH delivers real-world solutions to real-world challenges.