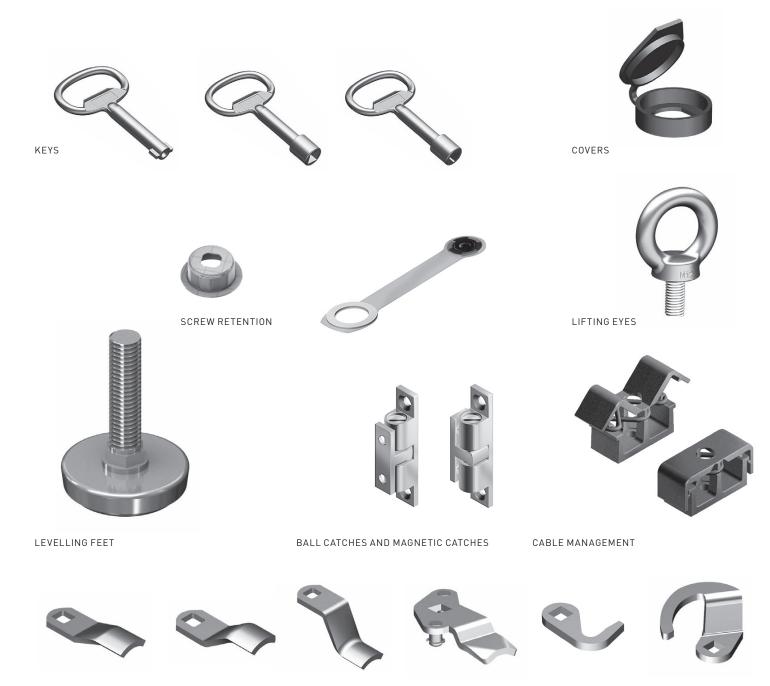

ES

SLIDE LATCHES PUSH-TO-CLOSE SLAM LATCHES

### **HANDLES**

POLYAMIDE - ALUMINUM - STEEL - STAINLESS STEEL









TOOL-LESS INSTALLATION

### **SWING HANDLES** STAINLESS STEEL VERSIONS **CUSTOM HANDLES** PAD-LOCKABLE COMBINATION LOCKS CAM AND ROD CONTROL **SWING HANDLE ACCESSORIES** ROD ADAPTER ROD GUIDES RODS ROD CONTROLS

### **COVER STAYS**

NICKEL PLATED STEEL - STAINLESS STEEL - ZINC PLATED STEEL



### **SURFACE MOUNT HINGES**

POLYAMIDE - ALUMINUM - STEEL - STAINLESS STEEL - ZINC DIE CAST - SHEET METAL



### **SEMI-CONCEALED HINGES**

STAINLESS STEEL - ZINK DIE CAST









SCREW MOUNTING - STUD MOUNTING - TOOL-LESS MOUNTING

### **CONCEALED HINGES**

STEEL - STAINLESS STEEL - ZINC DIE CAST - SHEET METAL









SCREW MOUNTING - STUD MOUNTING - WELD-ON

### **ACCESSORIES**





### **GASKETS**



### **HVAC COMPONENTS**

SPECIALLY DESIGNED AND SELECTAD FOR HVAC APPLICATIONS







LATCHES









### **TANlock**

Physical access control is vital for datacenter security, safeguarding data from unauthorized access, sabotage, and environmental threats like fire or dust. Sensors mitigate environmental risks, but insider threats or intruders demand robust access management. Datacenters use layered security (cameras, badge readers, guards), yet server cabinets remain vulnerable to unauthorized employee access, risking data theft or manipulation. dvanced access control with real-time monitoring ensures GDPR compliance and data protection.

TANlock 3, the modular electromechanical locking system, secures server racks with interchangeable authentication modules (PIN,