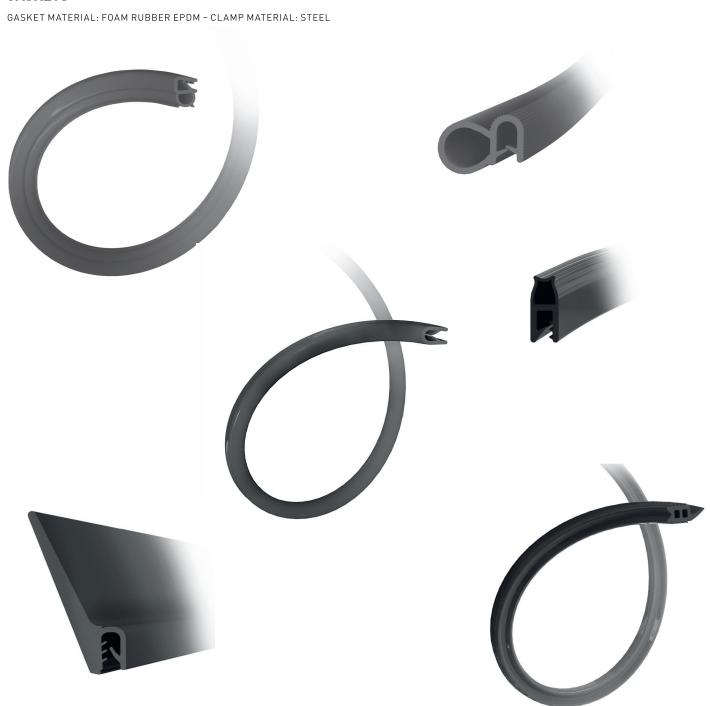

H-TO-CLOSE SLAM LATCHES

### **HANDLES**

POLYAMIDE - ALUMINUM - STEEL - STAINLESS STEEL









TOOL-LESS INSTALLATION

### **SWING HANDLES** STAINLESS STEEL VERSIONS **CUSTOM HANDLES** PAD-LOCKABLE COMBINATION LOCKS CAM AND ROD CONTROL **SWING HANDLE ACCESSORIES** ROD ADAPTER ROD GUIDES RODS ROD CONTROLS

### **COVER STAYS**

NICKEL PLATED STEEL - STAINLESS STEEL - ZINC PLATED STEEL



### **SURFACE MOUNT HINGES**

POLYAMIDE - ALUMINUM - STEEL - STAINLESS STEEL - ZINC DIE CAST - SHEET METAL



### **SEMI-CONCEALED HINGES**

STAINLESS STEEL - ZINK DIE CAST









SCREW MOUNTING - STUD MOUNTING - TOOL-LESS MOUNTING

### **CONCEALED HINGES**

STEEL - STAINLESS STEEL - ZINC DIE CAST - SHEET METAL









SCREW MOUNTING - STUD MOUNTING - WELD-ON

### **ACCESSORIES**





### **GASKETS**



### **HVAC COMPONENTS**

SPECIALLY DESIGNED AND SELECTAD FOR HVAC APPLICATIONS







LATCHES









### **TANlock**

Physical access control is vital for datacenter security, safeguarding data from unauthorized access, sabotage, and environmental threats like fire or dust. Sensors mitigate environmental risks, but insider threats or intruders demand robust access management. Datacenters use layered security (cameras, badge readers, guards), yet server cabinets remain vulnerable to unauthorized employee access, risking data theft or manipulation. dvanced access control with real-time monitoring ensures GDPR compliance and data protection.

TANlock 3, the modular electromechanical locking system, secures server racks with interchangeable authentication modules (PIN, RFID, fingerprint, h