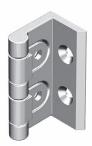

### **CONCEALED HINGES**

STEEL - STAINLESS STEEL - ZINC DIE CAST - SHEET METAL

SCREW MOUNTING - STUD MOUNTING - WELD-ON