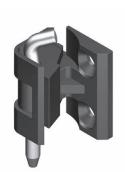

### **SEMI-CONCEALED HINGES**

STAINLESS STEEL - ZINK DIE CAST

SCREW MOUNTING - STUD MOUNTING - TOOL-LESS MOUNTING