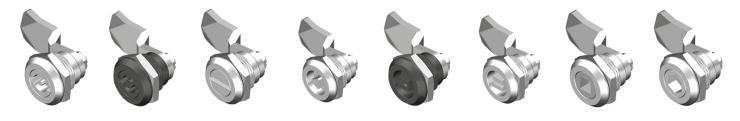

design and testing, the ERGOSAFE was born. It is a revolutionary swing handle that sets a new standard for enclosure protection.

Unlike anything else on the market, the ER-GOSAFE features outside the sealed area compression, offering unmatched security while maintaining quick installation and user-friendly operation. Its advanced padlock mechanism ensures that even if tampered with, the enclosure stays closed and can only be reopened with proper tools. This saves both time and costly repairs.

Today, ERGOSAFE is trusted across the United States in critical infrastructure applications, including telecom sites, energy facilities, and land-based equipment enclosures. It is another example of how FATH delivers real-world solutions to real-world challenges.







### **QUARTER TURN LOCKS**



MULTIPLE DRIVE TYPES



### **COMPRESSION LATCHES**

STEEL - STAINLESS STEEL - ZINC DIE CAST



KEY LOCKING - TOOL LOCKING ADJUSTABLE

### **SLAM/SLIDE LATCHES**











LARGE SLAM LATCHES WITH INTERNAL RELEASE

SLAM LATCHES

SLIDE LATCHES PUSH-TO-CLOSE SLAM LATCHES

### **HANDLES**

POLYAMIDE - ALUMINUM - STEEL - STAINLESS STEEL









TOOL-LESS INSTALLATION

### **SWING HANDLES** STAINLESS STEEL VERSIONS **CUSTOM HANDLES** PAD-LOCKABLE COMBINATION LOCKS CAM AND ROD CONTROL **SWING HANDLE ACCESSORIES** ROD ADAPTER ROD GUIDES RODS ROD CONTROLS

### **COVER STAYS**

NICKEL PLATED STEEL - STAINLESS STEEL - ZINC PLATED STEEL



### **SURFACE MOUNT HINGES**

POLYAMIDE - ALUMINUM - STEEL - STAINLESS STEEL - ZINC DIE CAST - SHEET METAL



### **SEMI-CONCEALED HINGES**

STAINLESS STEEL - Z