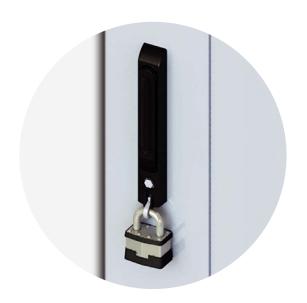

### **SUCCESS STORY 2: ERGOSAFE**

### **ERGOSAFE: Redefining Enclosure Security**

The telecom industry has long battled theft, with copper wires and batteries often targeted in smash and grab attacks. One of our customers brought this challenge to us, and after months of design and testing, the ERGOSAFE was born. It is a revolutionary swing handle that sets a new standard for enclosure protection.

Unlike anything else on the market, the ER-GOSAFE features outside the sealed area compression, offering unmatched security while maintaining quick installation and user-friendly operation. Its advanced padlock mechanism ensures that even if tampered with, the enclosure stays closed and can only be reopened with proper tools. This saves both time and costly repairs.

Today, ERGOSAFE is trusted across the United States in critical infrastructure applications, including telecom sites, energy facilities, and land-based equipment enclosures. It is another example of how FATH delivers real-world solutions to real-world challenges.