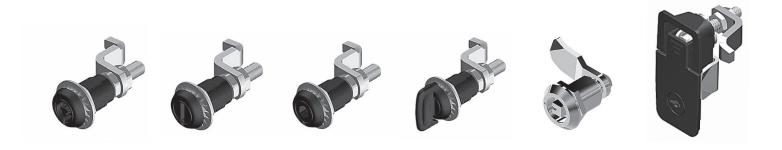

### **QUARTER TURN LOCKS**

MULTIPLE DRIVE TYPES

### **COMPRESSION LATCHES**

STEEL - STAINLESS STEEL - ZINC DIE CAST

KEY LOCKING - TOOL LOCKING ADJUSTABLE