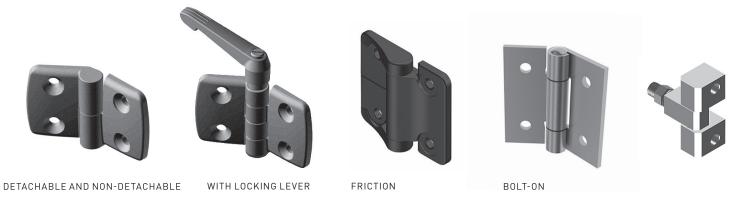

### **SURFACE MOUNT HINGES**

POLYAMIDE - ALUMINUM - STEEL - STAINLESS STEEL - ZINC DIE CAST - SHEET METAL

### **SEMI-CONCEALED HINGES**

STAINLESS STEEL - ZINK DIE CAST

SCREW MOUNTING - STUD MOUNTING - TOOL-LESS MOUNTING

### **CONCEALED HINGES**

STEEL - STAINLESS STEEL - ZINC DIE CAST - SHEET METAL

SCREW MOUNTING - STUD MOUNTING - WELD-ON