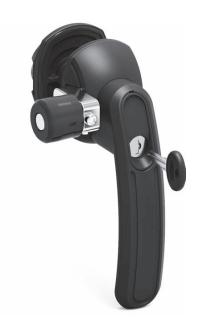

### **HANDLES**

POLYAMIDE - ALUMINUM - STEEL - STAINLESS STEEL

TOOL-LESS INSTALLATION

### **SWING HANDLES** STAINLESS STEEL VERSIONS **CUSTOM HANDLES** PAD-LOCKABLE COMBINATION LOCKS CAM AND ROD CONTROL **SWING HANDLE ACCESSORIES** ROD ADAPTER ROD GUIDES RODS ROD CONTROLS