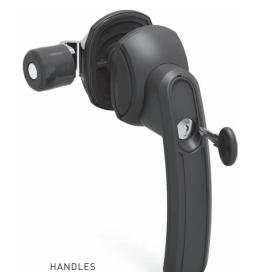

### **HANDLES**

POLYAMIDE - ALUMINUM - STEEL - STAINLESS STEEL

TOOL-LESS INSTALLATION

### **SWING HANDLES** STAINLESS STEEL VERSIONS **CUSTOM HANDLES** PAD-LOCKABLE COMBINATION LOCKS CAM AND ROD CONTROL **SWING HANDLE ACCESSORIES** ROD ADAPTER ROD GUIDES RODS ROD CONTROLS