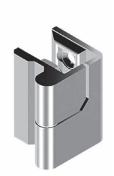

### **SUCCESS STORY 2: ERGOSAFE**

### **ERGOSAFE: Redefining Enclosure Security**

The telecom industry has long battled theft, with copper wires and batteries often targeted in smash and grab attacks. One of our customers brought this challenge to us, and after months of design and testing, the ERGOSAFE was born. It is a revolutionary swing handle that sets a new standard for enclosure protection.

Unlike anything else on the market, the ER-GOSAFE features outside the sealed area compression, offering unmatched security while maintaining quick installation and user-friendly operation. Its advanced padlock mechanism ensures that even if tampered with, the enclosure stays closed and can only be reopened with proper tools. This saves both time and costly repairs.

Today, ERGOSAFE is trusted across the United States in critical infrastructure applications, including telecom sites, energy facilities, and land-based equipment enclosures. It is another example of how FATH delivers real-world solutions to real-world challenges.